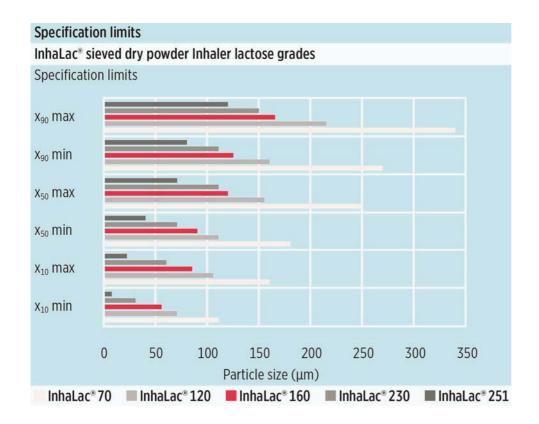

# NEW InhaLac® 160: MEGGLE extends inhalative lactose grade portfolio

With InhaLac® 160 MEGGLE expands the product line of sieved lactose grades for dry powder inhalation.

InhaLac® 160 is characterized by a median particle size of approximately 110  $\mu$ m which ranges between the coarser lactose InhaLac® 120 and the finer lactose InhaLac® 230. This excipient exhibits a narrowly distributed particle size with a fines content (particles below 15  $\mu$ m) of 3%.

# Image caption:

Specification limits of MEGGLE's sieved dry powder inhaler lactose grades InhaLac® 70, InhaLac® 120, InhaLac® 160, InhaLac® 230 and InhaLac® 251.